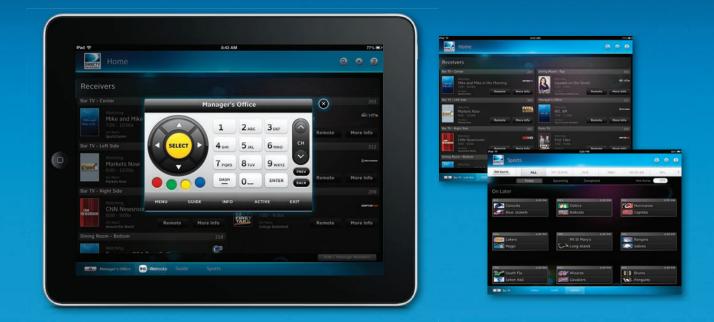

# DIRECTV<sup>™</sup> iPad<sup>®</sup> App

Now available for Public, Business and Private Viewing customers

### Customers can now control all of their business's DIRECTV Receivers from just one iPad<sup>®</sup>!

- Quickly identify receivers with custom names.
- See what's playing on all your TVs from one screen.
- Channel surf using the DIRECTV programming guide.
- View all current and upcoming sports schedules.
- Requirements:
  - Available to Public, Business and Private Viewing types
  - Compatible with all programming packages
  - Internet connectivity required (Internet Connection Kit)

# FREE The app is FREE to download in the App Store on iTunes:

DIRECTV<sup>™</sup> iPad<sup>®</sup> App Once downloaded, register your DIRECTV Business Account on directv.com/apps.

Certain remote control functions require a standard DIRECTV remote. iPad<sup>®</sup> remote control functionality requires an Internet or Wi-Fi connection and is limited to the range of network. Internet access and directv.com login required. Internet connections may vary. Only available on certain Internet-connected receivers. Visit directv.com/apps for complete details. Remote connections may vary. Charges may apply for an Internet Connection Kit and installation. Requires DIRECTV Plus HD DVR (models HR20, HR21, HR22, HR23, HR24), DIRECTV Plus DVR (model R22) or DIRECTV HD Receiver (models H21, H23, H24, H25) connected to broadband. DIRECTV Receiver(s) and the iPad<sup>®</sup> must be connected to the same network. iPad<sup>®</sup> is a registered trademark of Apple Inc.