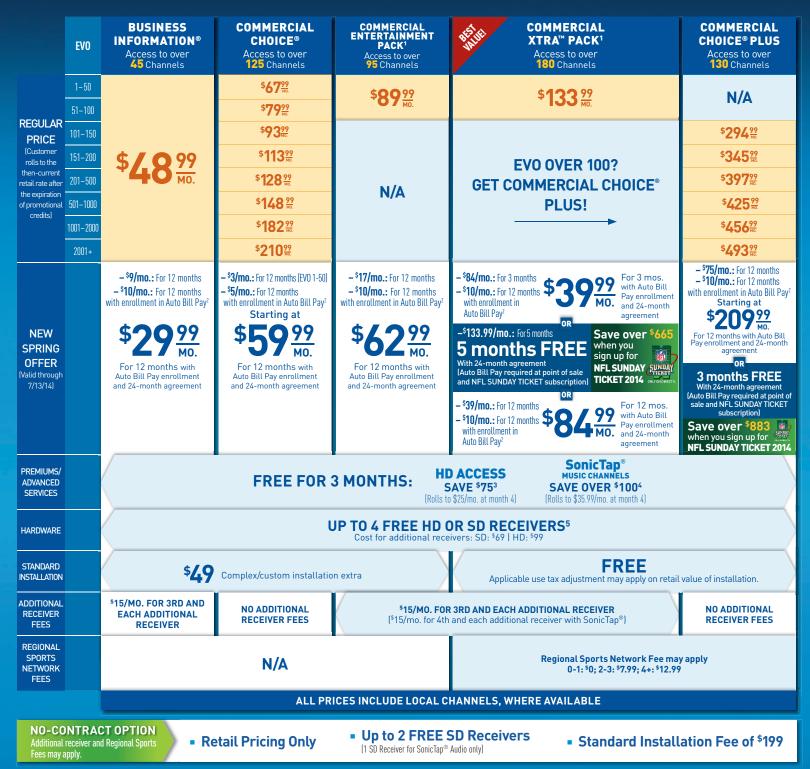

## **Business/Private Viewing Packages**

|                                                                                                                                                                                                                              | COMMERCIAL<br>BASIC™<br>Access to over 30 Channels                                                                                                                     | BUSINESS<br>INFORMATION®<br>Access to over 45 Channels                                                                                                                                    | BUSINESS<br>ENTERTAINMENT®<br>Access to over 100 Channels                                                                                                                                                                                                                                                   | BUSINESS<br>CHOICE™<br>Access to over 145 Channels                                                                                                                                                                                                   |  |  |  |  |
|------------------------------------------------------------------------------------------------------------------------------------------------------------------------------------------------------------------------------|------------------------------------------------------------------------------------------------------------------------------------------------------------------------|-------------------------------------------------------------------------------------------------------------------------------------------------------------------------------------------|-------------------------------------------------------------------------------------------------------------------------------------------------------------------------------------------------------------------------------------------------------------------------------------------------------------|------------------------------------------------------------------------------------------------------------------------------------------------------------------------------------------------------------------------------------------------------|--|--|--|--|
| REGULAR PRICE<br>[Customer rolls to the then-<br>current retail rate after the<br>expiration of promotional<br>credits]                                                                                                      | \$ <b>23</b> <u>99</u><br>MOL                                                                                                                                          | \$ <b>48</b> 99<br>MO.                                                                                                                                                                    | <b>\$74</b> 99                                                                                                                                                                                                                                                                                              | \$ <b>97</b> <u>99</u><br>MO.                                                                                                                                                                                                                        |  |  |  |  |
| 12-MONTH<br>NEW SPRING<br>OFFER<br>(Valid through<br>7/13/14)                                                                                                                                                                | \$23%<br>For 12 months<br>with 24-month agreement                                                                                                                      | - \$9/mo.: For 12 months<br>- \$10/mo.: For 12 months<br>with enrollment in Auto Bill Pay'<br>\$299 99<br>Mo.<br>For 12 months<br>with Auto Bill Pay enrollment<br>and 24-month agreement | - \$10/mo.: For 12 months<br>- \$10/mo.: For 12 months<br>with enrollment in Auto Bill Pay!<br>\$554,99<br>Mo.<br>For 12 months<br>with Auto Bill Pay enrollment<br>and 24-month agreement<br>NFL SUNDAY TICKET 201                                                                                         | <ul> <li>\$28/mo.: For 12 months</li> <li>\$10/mo.: For 12 months with enrollment in Auto Bill Pay</li> <li>\$599 99, Mo.</li> <li>For 12 months with Auto Bill Pay enrollment and 24-month agreement</li> <li>MCLUDED at no extra charge</li> </ul> |  |  |  |  |
| 36-MONTH NEW<br>SPRING OFFER<br>(Vatid through 7/13/14)<br>BUSINESS<br>VIEWING ONLY                                                                                                                                          | N/A                                                                                                                                                                    | - \$5/mo.: For 36 months <sup>2</sup><br>\$4399<br>For 36 months<br>with Auto Bill Pay enrollment and<br>36-month agreement                                                               | - \$7/mo.: For 36 months <sup>2</sup><br><b>\$67799</b><br>For 36 months<br>with Auto Bill Pay enrollment and<br>36-month agreement<br><b>NFL SUNDAY TICKET</b> 2010                                                                                                                                        | - \$18/mo.: For 36 months?<br>\$79 99<br>No.<br>For 36 months<br>with Auto Bill Pay enrollment and<br>36-month agreement                                                                                                                             |  |  |  |  |
| PREMIUMS/<br>ADVANCED<br>SERVICES                                                                                                                                                                                            | NO OFFERS AVAILABLE                                                                                                                                                    |                                                                                                                                                                                           | (Rolls to \$15/mo. at month 4) SAVE OV                                                                                                                                                                                                                                                                      | ©® MUSIC CHANNELS<br>/ER <sup>\$</sup> 100 <sup>4</sup> (Rolls to \$35.99/mo. at month 4)<br>WTIME. SAVE OVER <sup>\$</sup> 50 <sup>2</sup><br>(Rolls to \$17.99/mo. at month 4)                                                                     |  |  |  |  |
| HARDWARE                                                                                                                                                                                                                     | UP TO 2 FREE SD<br>RECEIVERS <sup>5</sup><br>Cost for additional receivers:<br>SD: <sup>\$</sup> 69   HD: <sup>\$</sup> 99                                             | UP TO 4 FREE RECEIVE                                                                                                                                                                      | (4 HD or 4 SD) <sup>5</sup> for Business<br>(4 HD or 2 SD DVR; or 4 SD)<br>Cost for additional receivers: SD:                                                                                                                                                                                               | <sup>5</sup> for Private Viewing                                                                                                                                                                                                                     |  |  |  |  |
| STANDARD<br>INSTALLATION                                                                                                                                                                                                     |                                                                                                                                                                        | \$49 Complex/custom installation                                                                                                                                                          | extra                                                                                                                                                                                                                                                                                                       | FREE<br>Applicable use tax adjustment may<br>apply on retail value of installation.                                                                                                                                                                  |  |  |  |  |
| ADDITIONAL<br>RECEIVER FEES –<br>BUSINESS VIEWING                                                                                                                                                                            |                                                                                                                                                                        | ■ 1 <sup>st</sup> RECEIVER: FREE<br>■ 2 <sup>ND</sup> – 9 <sup>TH</sup> RECEIVER: \$6 EACH                                                                                                | <ul> <li>10<sup>TH</sup> - 21<sup>ST</sup> RECEIVER: \$3 EACH</li> <li>22<sup>ND</sup> + RECEIVER: \$1 EACH</li> </ul>                                                                                                                                                                                      |                                                                                                                                                                                                                                                      |  |  |  |  |
| ADDITIONAL<br>RECEIVER FEES -<br>PRIVATE VIEWING                                                                                                                                                                             |                                                                                                                                                                        | <ul> <li>1st RECEIVER: FF</li> <li>2ND RECEIVER AN</li> </ul>                                                                                                                             |                                                                                                                                                                                                                                                                                                             |                                                                                                                                                                                                                                                      |  |  |  |  |
| REGIONAL SPORTS<br>NETWORK FEES                                                                                                                                                                                              |                                                                                                                                                                        | N/A                                                                                                                                                                                       |                                                                                                                                                                                                                                                                                                             | Regional Sports Network Fee<br>may apply 0-1: <sup>\$</sup> 0; 2-3: <sup>\$</sup> 3.99;<br>4+: <sup>\$</sup> 7.99                                                                                                                                    |  |  |  |  |
|                                                                                                                                                                                                                              |                                                                                                                                                                        | ALL PRICES INCLUDE LOCAL                                                                                                                                                                  | CHANNELS, WHERE AVAILABLE                                                                                                                                                                                                                                                                                   |                                                                                                                                                                                                                                                      |  |  |  |  |
| DVR SERVICE<br>PRIVATE VIEWING                                                                                                                                                                                               | DVR SERVICE<br>PRIVATE VIEWING DVR Service for just \$12/mo.                                                                                                           |                                                                                                                                                                                           |                                                                                                                                                                                                                                                                                                             |                                                                                                                                                                                                                                                      |  |  |  |  |
| 3-YEAR OFFER FOR<br>NEW CUSTOMERS FOR<br>BUSINESS VIEWING                                                                                                                                                                    | NEW CUSTOMERS FOR Price protected at promotional rate for 3 years Rolls to the then-prevailing rate in month 38 Incoment in Auto Bill Pay required                     |                                                                                                                                                                                           |                                                                                                                                                                                                                                                                                                             |                                                                                                                                                                                                                                                      |  |  |  |  |
| NO-CONTRACT OPTION<br>Additional receiver and Regional Sports<br>Fees may apply.<br>• Retail Pricing Only<br>• Up to 2 FREE SD Receivers<br>(1 SD Receiver for SonicTap® Audio only)<br>• Standard Installation Fee of \$199 |                                                                                                                                                                        |                                                                                                                                                                                           |                                                                                                                                                                                                                                                                                                             |                                                                                                                                                                                                                                                      |  |  |  |  |
| channels subscription where available<br>Regional Sports Fee applicable for BUS<br>at point of sale and activation of BUSIN                                                                                                  | e. Customers must subscribe to one of the following ba<br>SINESS CHOICE subscribers in select ZIP codes where DI<br>ESS INFORMATION or above. 24-month agreement requi | se programming packages in order to add on any addi<br>RECTV is contractually obligated to distribute multiple<br>red. 2 <u>BUSINESS VIEWING:</u> Purchase of 36 consecutiv               | greement required. Credit card may be required (except in M<br>tional service(s): BUSINESS CHOICE, BUSINESS ENTERTAIN<br>Regional Sports Networks. 1 Additional \$10/mo. credit for 12<br>e months of BUSINESS CHOICE, BUSINESS ENTERTAINMENT<br>unt for 36 consecutive months. Account must be in "good st | MENT, BUSINESS INFORMATION or COMMERCIAL BASI<br>2 months after signing up for Auto Bill Pay with credit ca<br>or BUSINESS INFORMATION and local channels package                                                                                    |  |  |  |  |