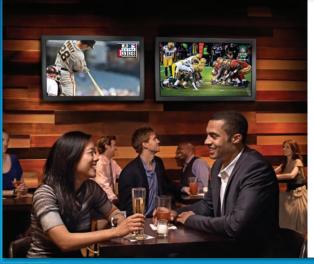

### Make Your Customer's Business a Crowd Favorite with MLB EXTRA INNINGS<sup>™</sup> and NFL SUNDAY TICKET on DIRECTV.

### MLB EXTRA INNINGS<sup>™</sup>

- Up to 80 out-of-market MLB games a week<sup>1</sup>
- Up to 98% of these games available in HD each week<sup>2</sup>
- Game Mix Watch up to eight games at the same time, live on your TV<sup>3</sup> Only available in HI
- In-market games will be shown on your Regional Sports Network (RSN) or a local channel

### NFL SUNDAY TICKET

- Up to 40 out of-market games! Every Sunday. All in HD?
- Up to 200 games during the regular season. That's 17 weeks of action.
- RED ZONE CHANNEL® Never miss a play inside the 20. Get all the final stats from around the league. All in HD<sup>2</sup>